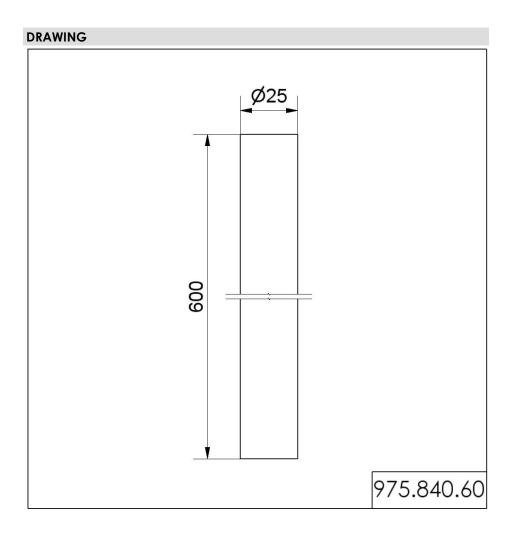

## Tube D25mm 600mm long SR

| MECHANICAL DATA       |           |
|-----------------------|-----------|
| Height                | 600 mm    |
| Diameter              | 25 mm     |
| Materials             | Aluminium |
| Housing colour        | Silver    |
| Weight with packaging | 180 g     |
| Product weight        | 180 g     |